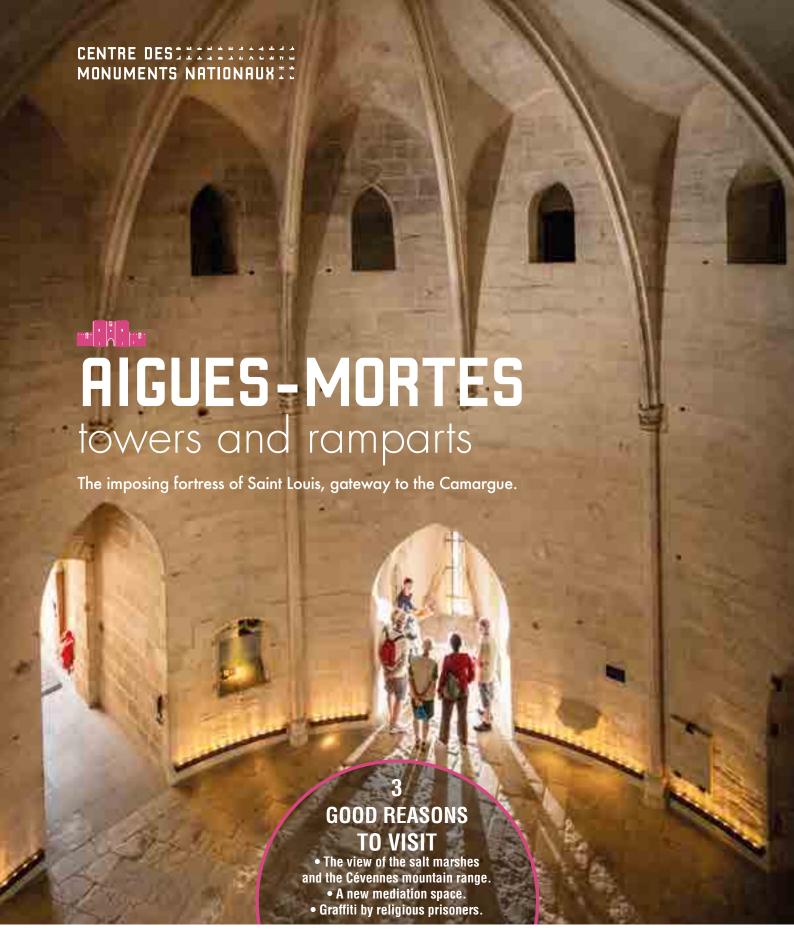

Located between Nîmes and Montpellier, at the gateway to the Camargue, this 13th-century Gothic architectural gem is just waiting to be discovered.

The towers and ramparts of Aigues-Mortes, an impregnable sand fortress created by order of St Louis, have dominated these wild lands for over 700 years. The history of the monument is unveiled over the course of the visit, from the keep to the Constance Tower, along the walled enclosure with its captivating views and through a series of models,

#### DID YOU KNOW...?

An impregnable 40m-high keep, a 1,643m-long wall defended by fifteen military structures, corner towers, flanking towers, monumental gates and posterns.